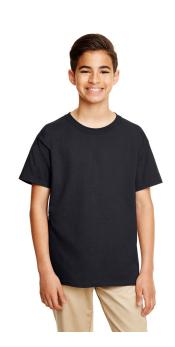

## **G645B**

## Gildan Youth Softstyle® 4.5 oz T-Shirt

MSRP: Call for pricing

#### **Features**

- High stitch density for smoother printing surface
- Seamless double needle
- Taped neck and shoulders
- Tear-away label
- Double needle sleeve and bottom
- Quarter-turned to eliminate center crease
- 3/4" collar
- PSIA Tracking Label Compliant