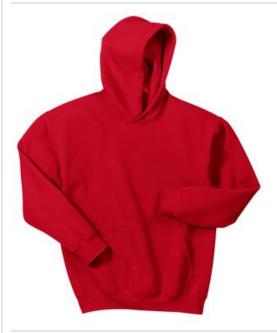

# Youth Heavy Blend™ Hooded Sweatshirt. 18500B

- 8-ounce, 50/50 cotton/poly
- Double-needle stitching at waistband and cuffs
- Double-lined hood
- No drawcord at hood
- 1x1 rib knit cuffs and waistband with spandex
- Front pouch pocket