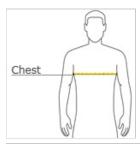

### **HOW TO MEASURE**

#### CHEST

With arms down at sides, measure around the upper body, under arms and over the fullest part of the chest.