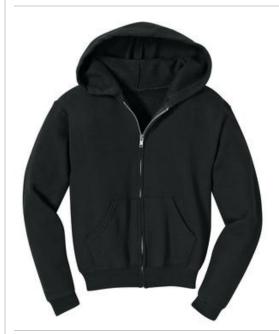

# GILDAN® Gildan® Youth Heavy Blend™ Full-Zip Hooded Sweatshirt. 18600B

- 8-ounce, 50/50 cotton/poly
- Double-needle stitching at waistband and cuffs
- Unlined hood
- No drawcord at hood
- Nylon zipper
- 1x1 rib knit cuffs and waistband with spandex
- Front pouch pockets
- Sports Grey 90/10 cotton/poly.