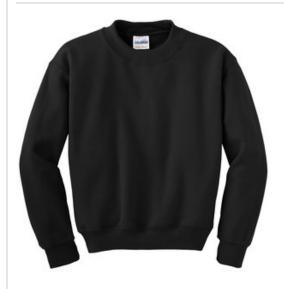

# Youth Heavy Blend™ Crewneck Sweatshirt. 18000B

- 8-ounce, 50/50 cotton/poly
- Double-needle stitching at waistband and cuffs
- 1x1 rib knit collar, cuffs and waistband with spandex

Due to the nature of 50/50 cotton/poly neon fabrics, special care must be taken throughout the printing process.