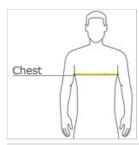

## **HOW TO MEASURE**

#### CHEST

With arms down at sides, measure around the upper body, under arms and over the fullest part of the chest.