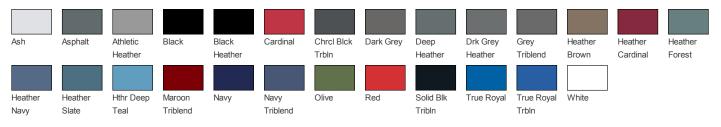

100% combed and ringspun
  XS 2XL cotton; 30 singles
- Ash is 99/1 combed ringspun cotton/poly
- Athletic Heather is 90/10 combed ringspun cotton/poly
- all other Heather colors are 52% combed and ringspun cotton, 48% polyester
- Triblends 50% poly, 25% combed ringspun cotton, 25% rayon, 40 singles, 3.8 oz.
- retail fit; sideseamed
- ribbed cuffs

#### **Product Specifications**

|                  | XS | S     | М     | L     | XL   | 2XL   |
|------------------|----|-------|-------|-------|------|-------|
| BODY LENGTH      | -  | 0     | 0     | 0     | 0    | 0     |
| BODY WIDTH       | -  | 18    | 20    | 22    | 24   | 26    |
| FULL BODY LENGTH | -  | 28    | 29    | 30    | 31   | 32    |
| SLEEVE LENGTH    | -  | 25.63 | 26.25 | 26.88 | 27.5 | 28.13 |

### 26 Available Colors