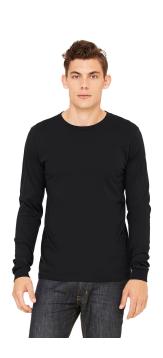

00% combed and ringspun
  XS 2XL cotton; 30 singles
- Ash is 99/1 combed ringspun cotton/poly
- Athletic Heather is 90/10 combed ringspun cotton/poly
- all other Heather colors are 52% combed and ringspun cotton, 48% polyester
- Triblends 50% poly, 25% combed ringspun cotton, 25% rayon, 40 singles, 3.8 oz.
- retail fit; sideseamed
- ribbed cuffs

#### **Product Specifications**

|                  | XS | S     | М     | L     | XL   | 2XL   |
|------------------|----|-------|-------|-------|------|-------|
| BODY LENGTH      | -  | 0     | 0     | 0     | 0    | 0     |
| BODY WIDTH       | -  | 18    | 20    | 22    | 24   | 26    |
| FULL BODY LENGTH | -  | 28    | 29    | 30    | 31   | 32    |
| SLEEVE LENGTH    | -  | 25.63 | 26.25 | 26.88 | 27.5 | 28.13 |

### 26 Available Colors